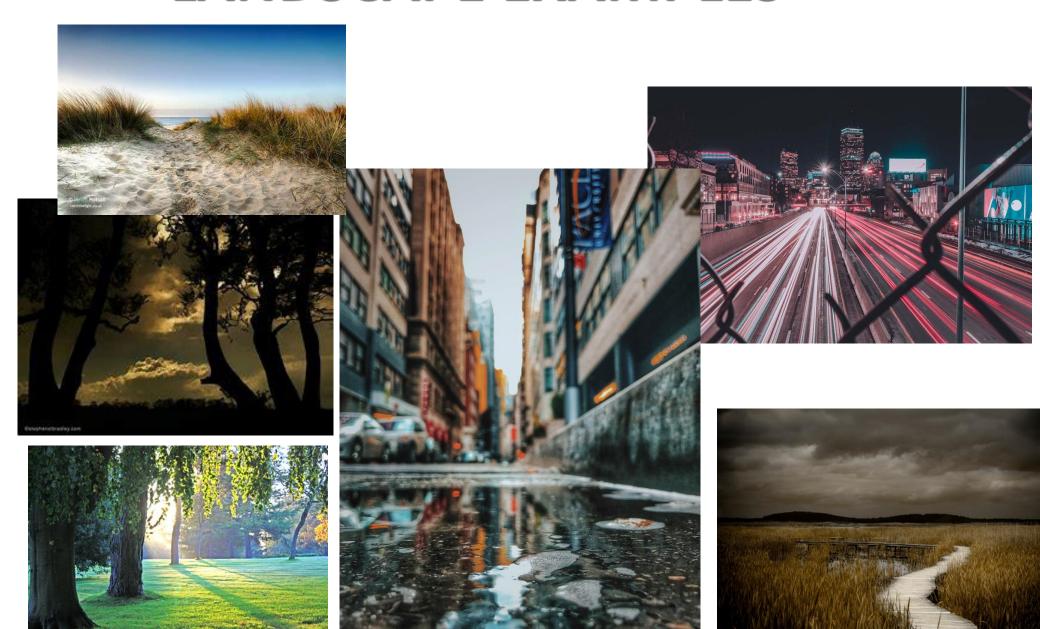

### PHOTOGRAPHY COMPETITION

HAVE YOUR PHOTOGRAPH FRAMED

PROFESSIONALLY.



### LANDSCAPE EXAMPLES



# THE BRIEF

**Brief-** Using a camera or phone device take an intriguing landscape picture.

Things to think about are the following:

<u>Location.</u> – a park, a local place of interest, your garden, <u>Perspective</u> The angle you take your picture from., ground level, eye level, high up.......

The time of day (early sunrise, mid-day, sunset, night time)

## THE DETAILS

All entries are to be sent to r.taylor@st-antonys.com Deadline closes Friday 29<sup>th</sup> January 3pm 3 Winners announced Monday 1st February

### MR TAYLOR'S INSPIRATION PICS