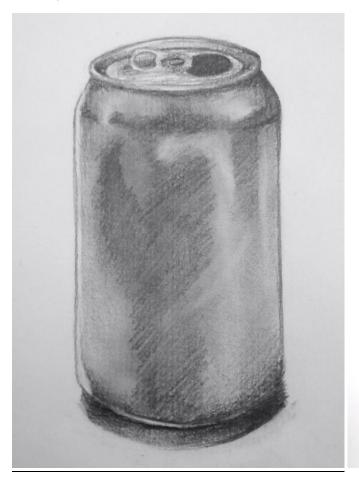

## Do:

Use the video, and the images below to help you draw a can. It could be a can of food or drink. You can use something from home, or copy an image. You can use just pencil, or you can experiment with pen / crayons / felt tips.