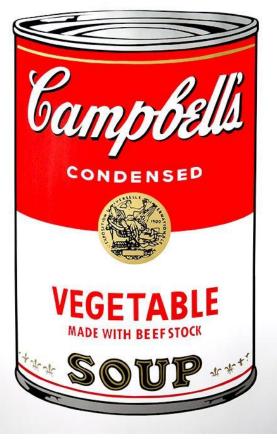

## Do:

Use the video, and the images below to help you draw a can. It could be a can of food or drink. You can use something from home, or copy an image. You can use just pencil, or you can experiment with pen / crayons / felt tips.