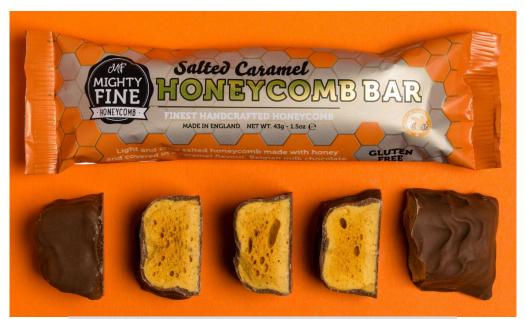

## Do

Bees are known as iconic symbols of Manchester. Many Artists and Designers use nature to inspire their work. Using Bees as a starting point, create a piece of work in response to one of these tasks:

- Design a wrapper for a new snack bar that contains honeycomb pieces.
- Create a detailed drawing of a bee and flower

Fantastic Friday – Please email Mrs Wright (f.wright@st-antonys.com) by 12pm on a Friday if you'd like to share some of your best work of the week with her. She'd love to see it!