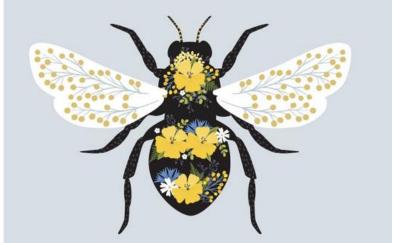

## Do

Bees are known as iconic symbols of Manchester. Many Artists and Designers use nature to inspire their work. Using Bees as a starting point, create a piece of work in response to one of these tasks:

- Design a wrapper for a new snack bar that contains honeycomb pieces.
- Create a detailed drawing of a bee and flower

Fantastic Friday – Please email Mrs Wright (f.wright@st-antonys.com) by 12pm on a Friday if you'd like to share some of your best work of the week with her. She'd love to see it!