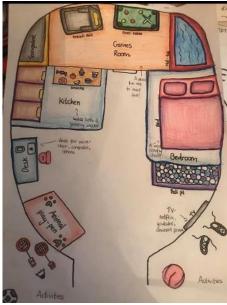

In light of this, and your experience of self-isolation for the past few weeks, I would like you to design your own ideal self-isolation pod. Think about what equipment you would need for everyday tasks such as cooking, cleaning and sleeping etc. Then think about what would be good for entertainment. You could include things like a craft section, gaming section or workout section to name a few. I have included some examples below. I would like them to be carefully sketched and shaded. Be creative!

### Challenge (Z3&4)

Annotate and explain you design choices. Why have you chosen to include certain objects, and why have you located them in the place that you have?