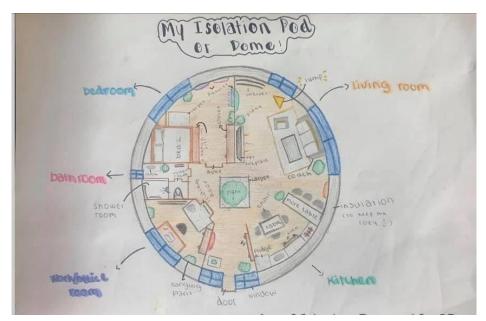

In light of this, and your experience of self-isolation for the past few weeks, I would like you to design your own ideal self-isolation pod. Think about what equipment you would need for everyday tasks such as cooking, cleaning and sleeping etc. Then think about what would be good for entertainment. You could include things like a craft section, gaming section or workout section to name a few. I have included some examples below. I would like them to be carefully sketched and shaded. Be creative!

### Challenge (Z3&4)

Annotate and explain you design choices. Why have you chosen to include certain objects, and why have you located them in the place that you have?