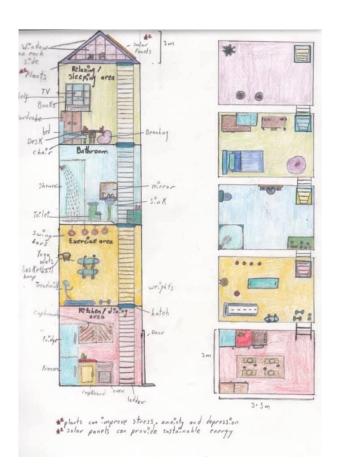

In light of this, and your experience of self-isolation for the past few weeks, I would like you to design your own ideal self-isolation pod. Think about what equipment you would need for everyday tasks such as cooking, cleaning and sleeping etc. Then think about what would be good for entertainment. You could include things like a craft section, gaming section or workout section to name a few. I have included some examples below. I would like them to be carefully **sketched**, **labelled and shaded**. Be creative!