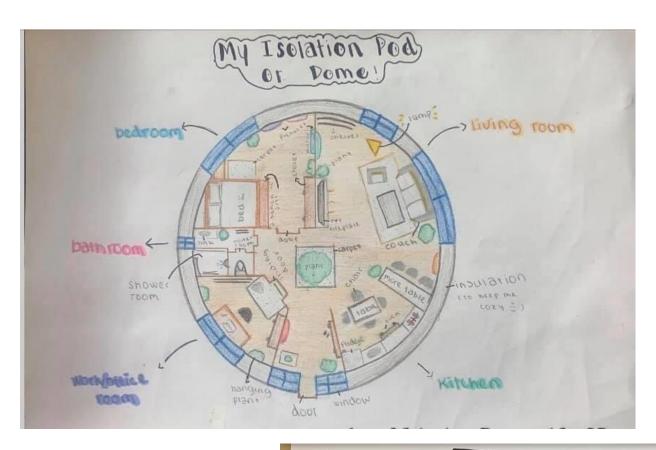

In light of this, and your experience of self-isolation for the past few weeks, I would like you to design your own ideal self-isolation pod. Think about what equipment you would need for everyday tasks such as cooking, cleaning and sleeping etc. Then think about what would be good for entertainment. You could include things like a craft section, gaming section or workout section to name a few. I have included some examples below. I would like them to be carefully **sketched**, **labelled and shaded**. Be creative!