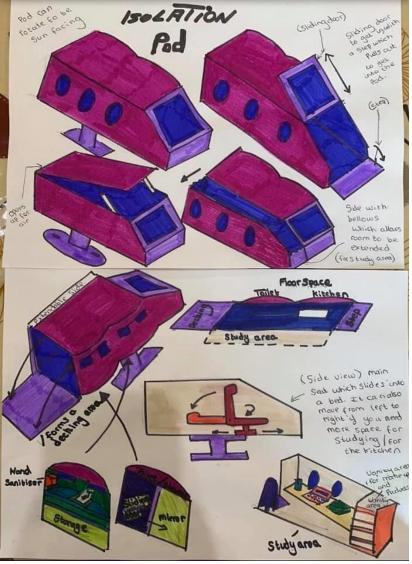

# Challenge (Z3&4)

See if you can draw your isolation pod in a three-dimensional view like one of the examples below.