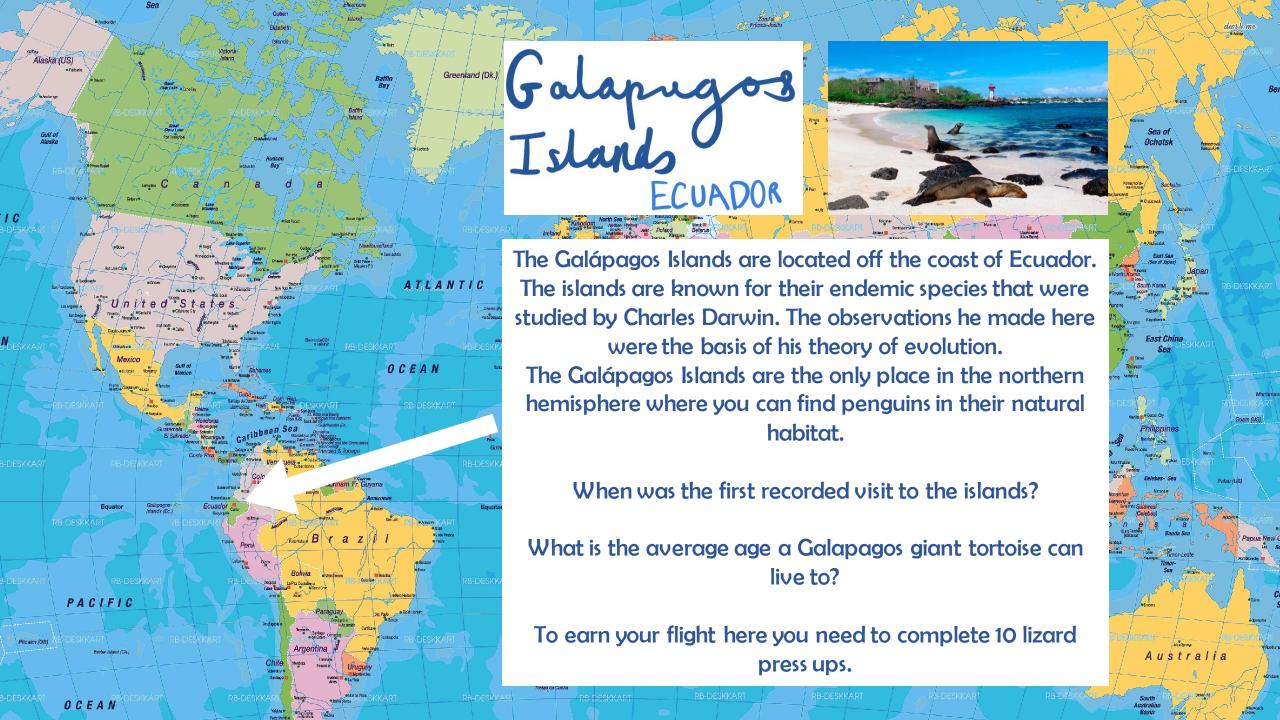

y 12<sup>th</sup> century. Which city is the nearest to the Temples of Angkor?

Cambodia is widely Buddhist, the temples of Angkor are Hindu temples. Which God was Angkor Wat dedicated to?

Ta Prohm, a temple about 3km away from Angkor Wat was the background to Lara Croft Tombrader. To earn your flight here you have to run on the spot for 2 minutes and drop into a squat every 10 steps, imagine you are Lara Croft running through the temples.





Victoria Falls is located on the border of Zambia and Zimbabwe.

The Lodi name for Victoria falls is Mosioa-Tunya, what does this mean? There is a bridge that crosses the Zambezi river and acts as a border between the two countries.

To earn your flight here you need to complete a waterfall work out-10,9,8 etc... burpees and star jumps

OCEAN