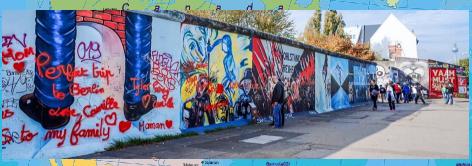

## Berlin Wall GERMANY

The Berlin Wall is located in Berlin, Germany. It was built to separate West Berlin from the surrounding East Germany (German Democratic Republic).

At the end of World War II, pre war Germany was divided into 4 occupation zones. What was the agreement that set this out?

The fall of the Berlin Wall occurred on the 9<sup>th</sup> of November 1989, in what year did construction begin? The fall of the Berlin Wall paved the way for the reunification of Germany. When did this formally take place?

To earn your flight here you need to complete 3 sets of 10 press-ups against a wall.