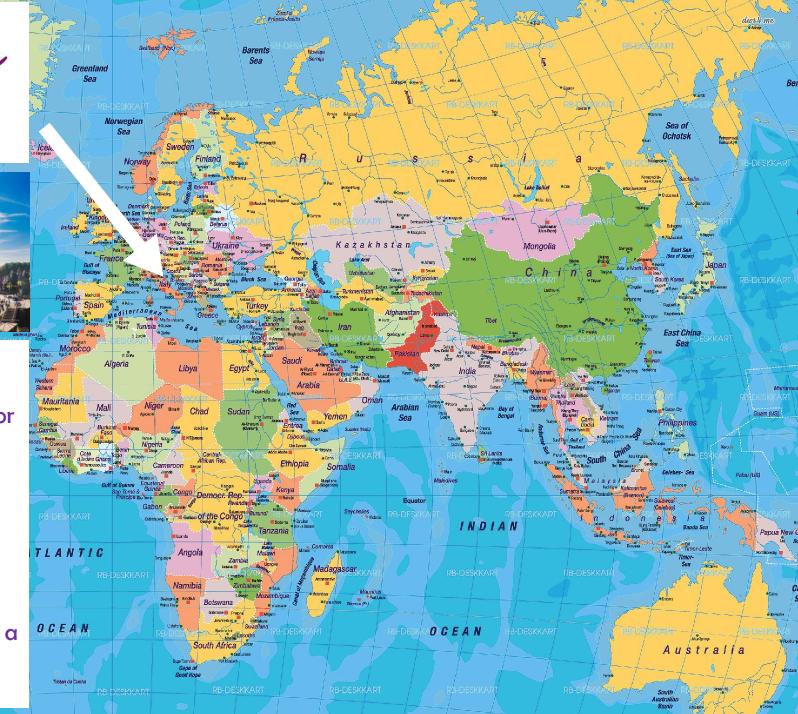

Work your way around the world!

Pick 6 places where you want to visit and complete the exercises needed to earn your flight to get there.

Once you have completed these activities to make it harder double the time or number of exercises you are completing.

Have a go at answering the questions about the location too. Can you do any further research around your fitness holiday destination?

Then have a go at picking 4 of your own destinations and create your own activity cards and send them to your teacher. These can be completed on the computer or by drawing by hand.