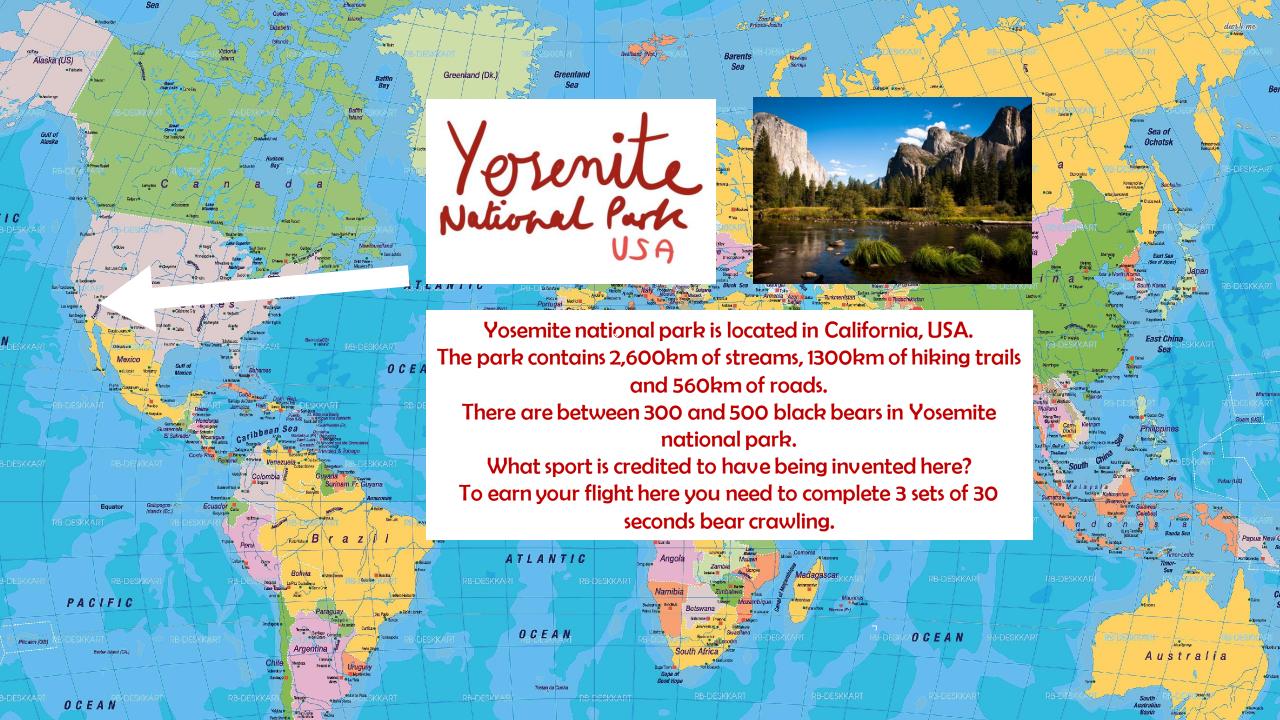

12<sup>th</sup> century. Which city is the nearest to the Temples of Angkor?

Cambodia is widely Buddhist, the temples of Angkor are Hindu temples. Which God was Angkor Wat dedicated to?

Ta Prohm, a temple about 3km away from Angkor Wat was the background to Lara Croft Tombrader. To earn your flight here you have to run on the spot for 2 minutes and drop into a squat every 10 steps, imagine you are Lara Croft running through the temples.





Victoria Falls is located on the border of Zambia and Zimbabwe.

The Lodi name for Victoria falls is Mosioa-Tunya, what does this mean? There is a bridge that crosses the Zambezi river and acts as a border between the two countries.

To earn your flight here you need to complete a waterfall work out-10,9,8 etc... burpees and star jumps

OCEAN