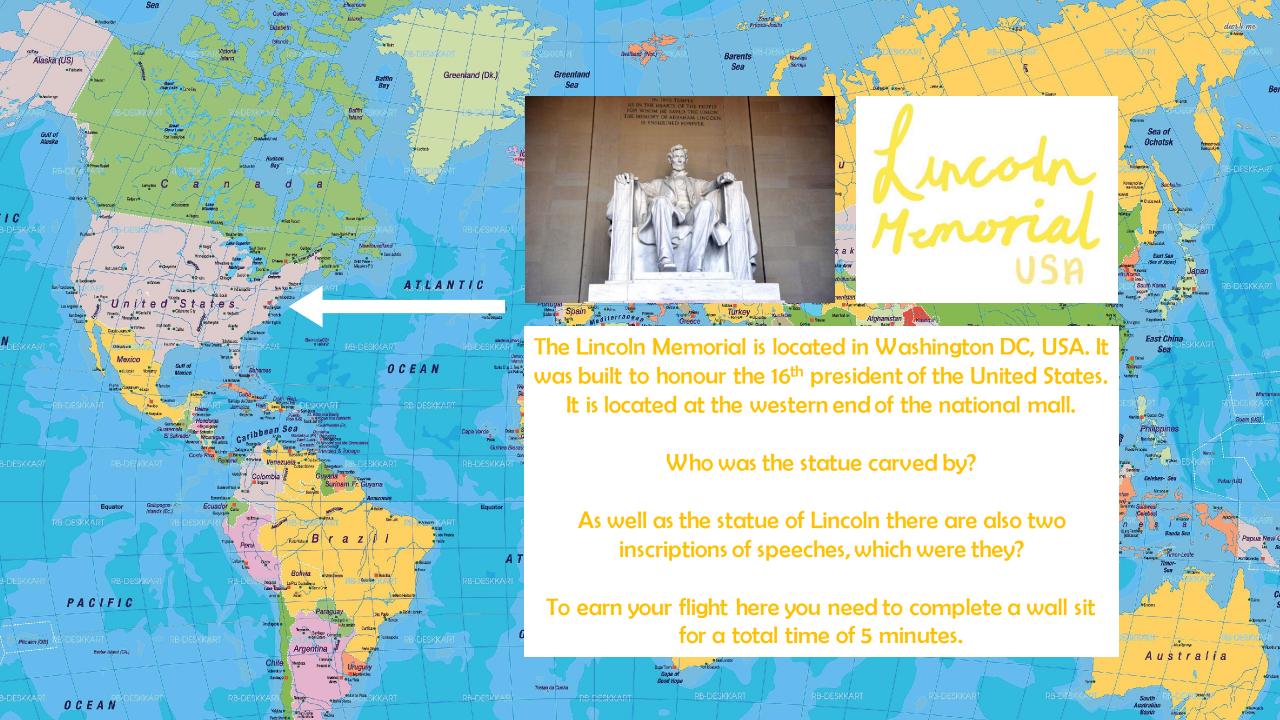

<sup>th</sup> century. Which city is the nearest to the Temples of Angkor?

Cambodia is widely Buddhist, the temples of Angkor are Hindu temples. Which God was Angkor Wat dedicated to?

Ta Prohm, a temple about 3km away from Angkor Wat was the background to Lara Croft Tombrader. To earn your flight here you have to run on the spot for 2 minutes and drop into a squat every 10 steps, imagine you are Lara Croft running through the temples.





Victoria Falls is located on the border of Zambia and Zimbabwe.

The Lodi name for Victoria falls is Mosioa-Tunya, what does this mean? There is a bridge that crosses the Zambezi river and acts as a border between the two countries.

To earn your flight here you need to complete a waterfall work out-10,9,8 etc... burpees and star jumps

OCEAN