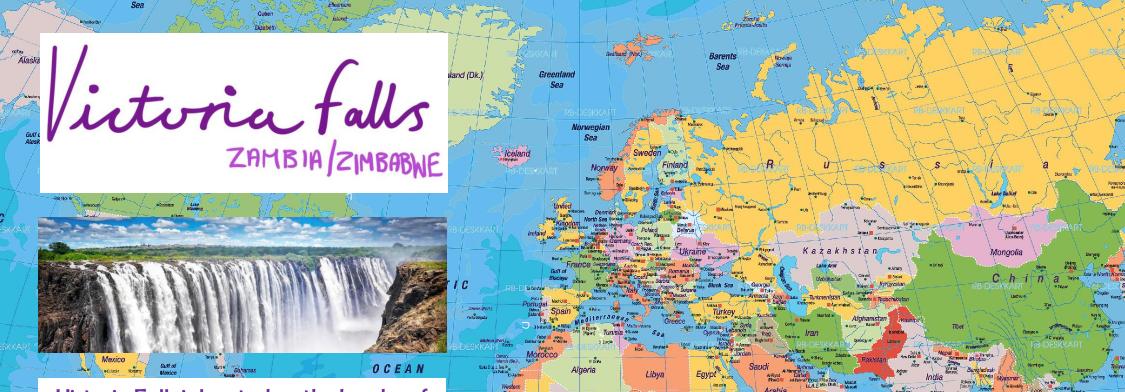

Victoria Falls is located on the border of Zambia and Zimbabwe.

The Lodi name for Victoria falls is Mosioa-Tunya, what does this mean? There is a bridge that crosses the Zambezi river and acts as a border between the two countries.

To earn your flight here you need to complete a waterfall work out-10,9,8 etc... burpees and star jumps

OCEAN