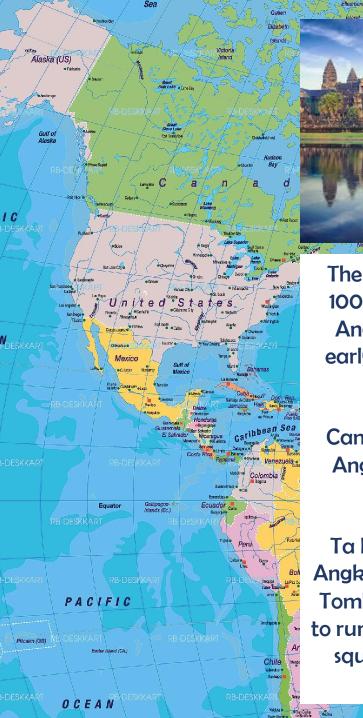

## ANG-KOR CAMBODIA

The temples of Angkor are made up of over 1000 temples with the crowning glory being Angkor Wat. The temples were built in the early 12<sup>th</sup> century. Which city is the nearest to the Temples of Angkor?

Cambodia is widely Buddhist, the temples of Angkor are Hindu temples. Which God was Angkor Wat dedicated to?

Ta Prohm, a temple about 3km away from Angkor Wat was the background to Lara Croft Tombrader. To earn your flight here you have to run on the spot for 2 minutes and drop into a squat every 10 steps, imagine you are Lara Croft running through the temples.