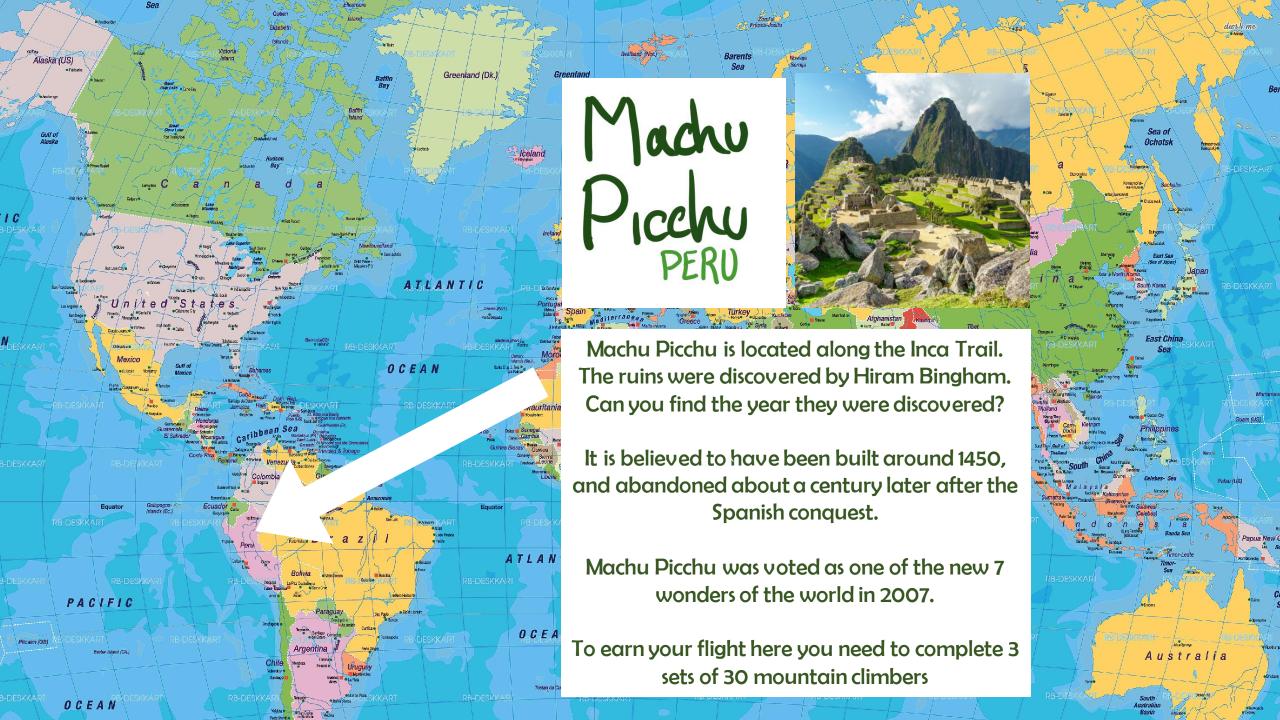

rly 12<sup>th</sup> century. Which city is the nearest to the Temples of Angkor?

Cambodia is widely Buddhist, the temples of Angkor are Hindu temples. Which God was Angkor Wat dedicated to?

Ta Prohm, a temple about 3km away from Angkor Wat was the background to Lara Croft Tombrader. To earn your flight here you have to run on the spot for 2 minutes and drop into a squat every 10 steps, imagine you are Lara Croft running through the temples.





Victoria Falls is located on the border of Zambia and Zimbabwe.

The Lodi name for Victoria falls is Mosioa-Tunya, what does this mean? There is a bridge that crosses the Zambezi river and acts as a border between the two countries.

To earn your flight here you need to complete a waterfall work out-10,9,8 etc... burpees and star jumps

OCEAN