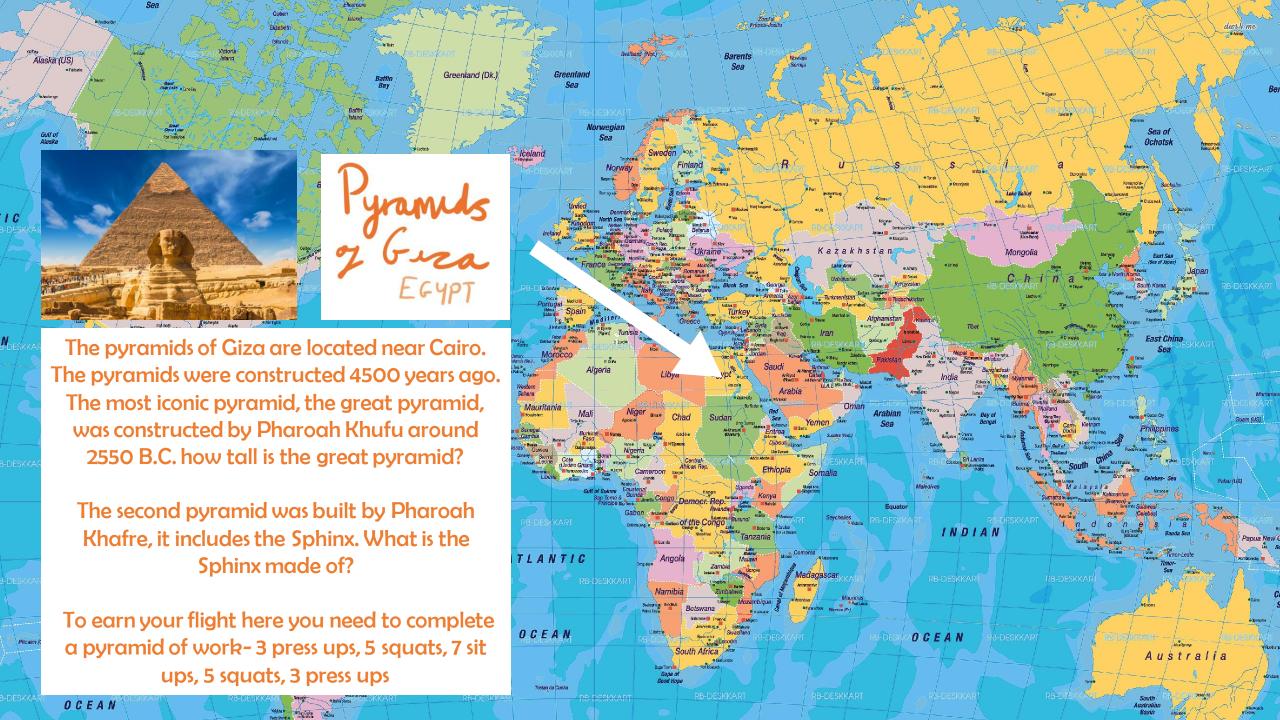

ris. The chateau has 700 rooms, 67 staircases and 2100 statues-how many windows does it have?

The chateau began its life as a hunting lodge. It was transformed by Louis XIV in the 17<sup>th</sup> century.

When was the Treaty of Versailles signed?

To earn your flight here you need to hold a plank for 30 seconds like one of the statues around the Versailles.



## Colosseum ITALY



The colosseum is located in Rome, Italy.
It was a 50,000 seat amphitheatre where
gladiators met. The colosseum is named not for
its size but after a nearby statue if Nero, the
Colosso di Nerone.

How many entrance arches are there to the colosseum?

What was the hypogeum used for?

To earn your flight here you need to train like a gladiator-20 star jumps, 10 squats, 20 mountain climbers, 10 up/down planks.





## Berlin Wall GERMANY



The Berlin Wall is located in Berlin, Germany. It was built to separate West Berlin from the surrounding East Germany (German Democratic Republic).

At the end of World War II, pre war Germany was divided into 4 occupation zones. What was the agreement that set this out?

The fall of the Berlin Wall occurred on the 9<sup>th</sup> of November 1989, in what year did construction begin? The fall of the Berlin Wall paved the way for the reunification of Germany. When did this formally take place?

To earn your flight here you need to complete 3 sets of 10 press-ups against a wall.





## ANG-KOR CAMBODIA

The temples of Angkor are made up of over 1000 temples with the crowning glory being Angkor Wat. The temples were built in the early 12<sup>th</sup> century. Whic