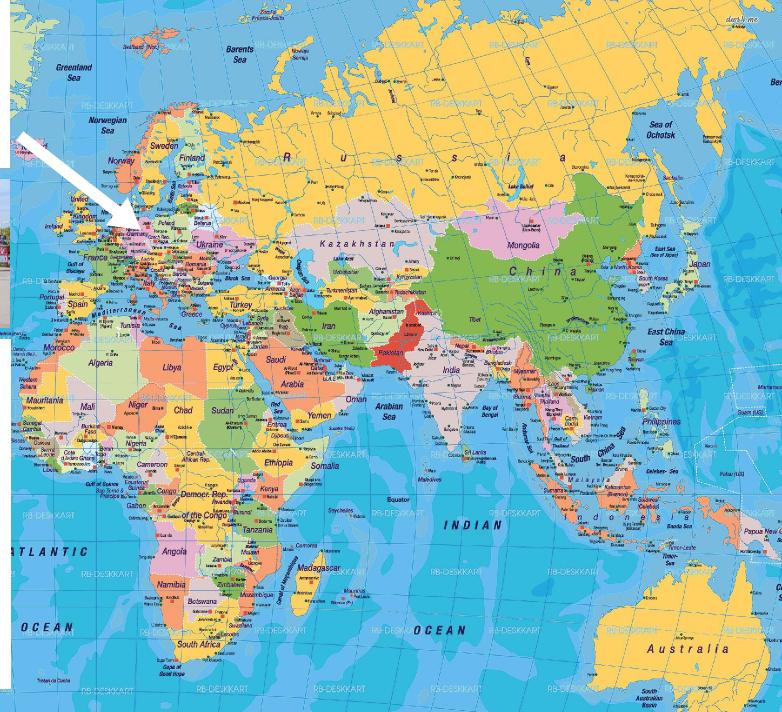

Work your way around the world!

Pick 6 places where you want to visit and complete the exercises needed to earn your flight to get there.

Once you have completed these activities to make it harder double the time or number of exercises you are completing.

Have a go at answering the questions about the location too. Can you do any further research around your fitness holiday destination?

Then have a go at picking 4 of your own destinations and create your own activity cards and send them to your teacher. These can be completed on the computer or by drawing by hand.