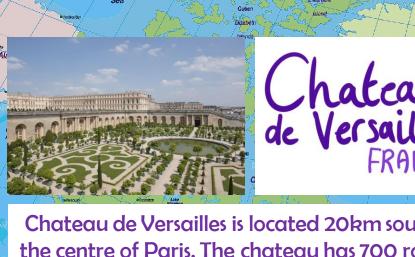

## Chateau de Versailles FRANCE

Chateau de Versailles is located 20km south of the centre of Paris. The chateau has 700 rooms, 67 staircases and 2100 statues-how many windows does it have?

The chateau began its life as a hunting lodge. It was transformed by Louis XIV in the 17<sup>th</sup> century.

When was the Treaty of Versailles signed?

To earn your flight here you need to hold a plank for 30 seconds like one of the statues around the Versailles.