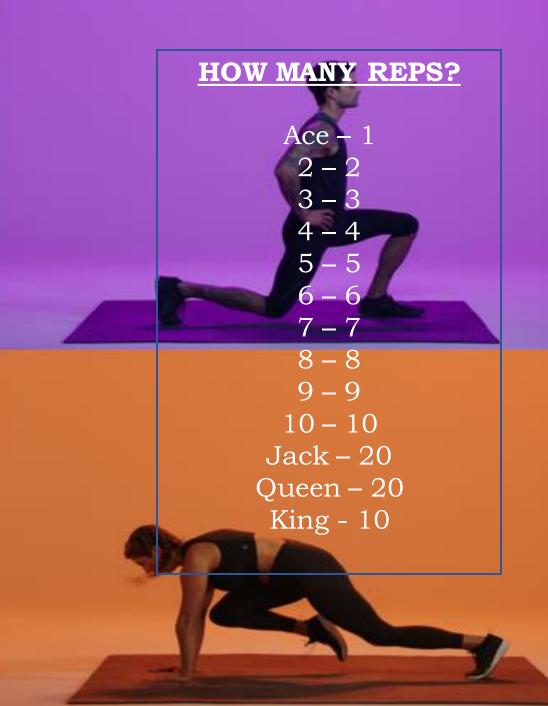

## **HOW TO PLAY**

Using a set of playing cards place the cards face down on the floor.

Choose one of the suits within the cards i.e. hearts and turn over one card.

If the card is one from your chosen suit complete the exercise relevant to that card.

**For example:** 9 – plank position shoulder taps (see over)

When you have completed the exercise remove the card from the floor and keep to one side.

If you pick up a card not in your suit it is the next persons turn.

The first to find and complete all of the cards and exercises wins the game.

Sit ups Press ups High knees (8 each leg)

(10)

Jumping jacks

(20)

Mountain

climbers (20)

Jump lunge -