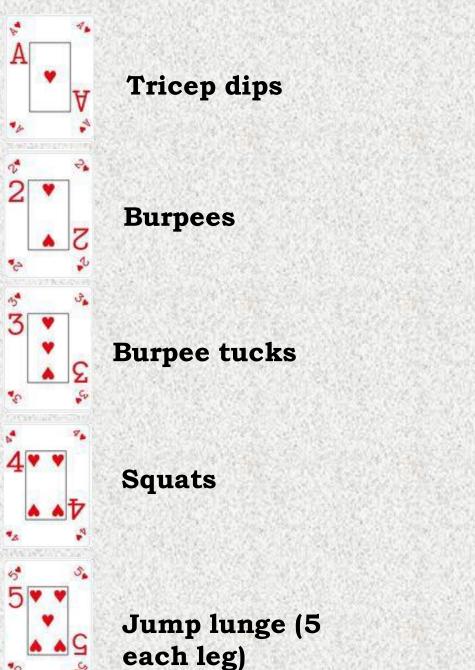

## **HOW TO PLAY**

Using a set of playing cards place the cards face down on the floor.

Choose one of the suits within the cards i.e. hearts and turn over one card.

If the card is one from your chosen suit complete the exercise relevant to that card.

**For example:** 9 – plank position shoulder taps (see over)

When you have completed the exercise remove the card from the floor and keep to one side.

If you pick up a card not in your suit it is the next persons turn.

The first to find and complete all of the cards and exercises wins the game.

Sit ups Press ups High knees (8 each leg)

(10)

Jumping jacks

(20)

Mountain

climbers (20)

Jump lunge -

lunge – squat

Shoulder taps (plank position)

**Squat thrust**