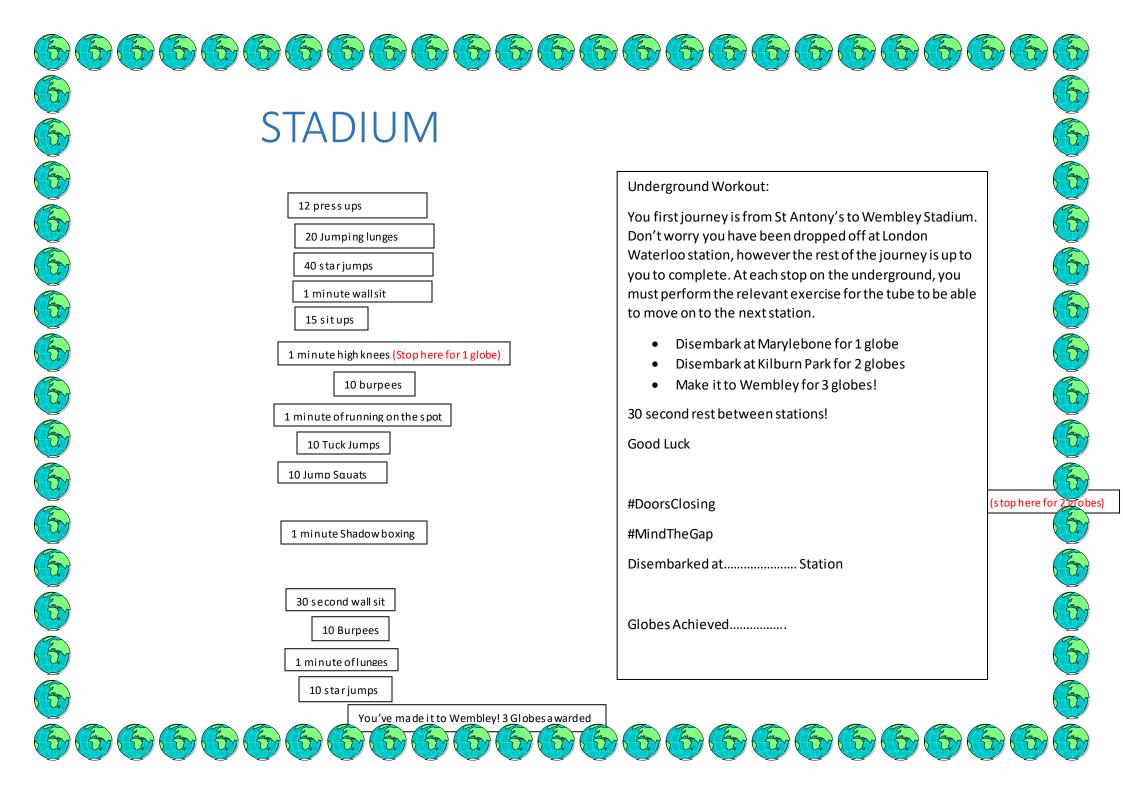

Wembley Central Underground Station

0

Ž.

E.

E.

E.

E.

E C

| 3 GLOBES ACHIEVED!     |                      |
|------------------------|----------------------|
| Exercise 20            | Situps               |
| Exercise 19            | Mountain climbers    |
| Exercise 18            | Jumpinglunges        |
| Exercise 17            | Squats               |
| Exercise 16            | Plank                |
| Exercise 15            | Burpees              |
| STOP HERE FOR 2 GLOBES |                      |
| Exercise 14            | Wallsit              |
| Exercise 13            | Situps               |
| Exercise 12            | Mountain climbers    |
| Exercise 11            | Jumpinglunges        |
| Exercise 10            | Squats               |
| Exercise 9             | High Knees           |
| Exercise 8             | Burpees              |
| STOP HERE FOR 1 GLOBE  |                      |
| Exercise 7             | Wallsit              |
| Exercise 6             | Star jumps           |
| Exercise 5             | Step-ups on to chair |
| Exercise 4             | Jumpinglunges        |
| Exercise 3             | Running on the spot  |
| Exercise 2             | High knees           |
| Exercise 1             | Mountain climbers    |