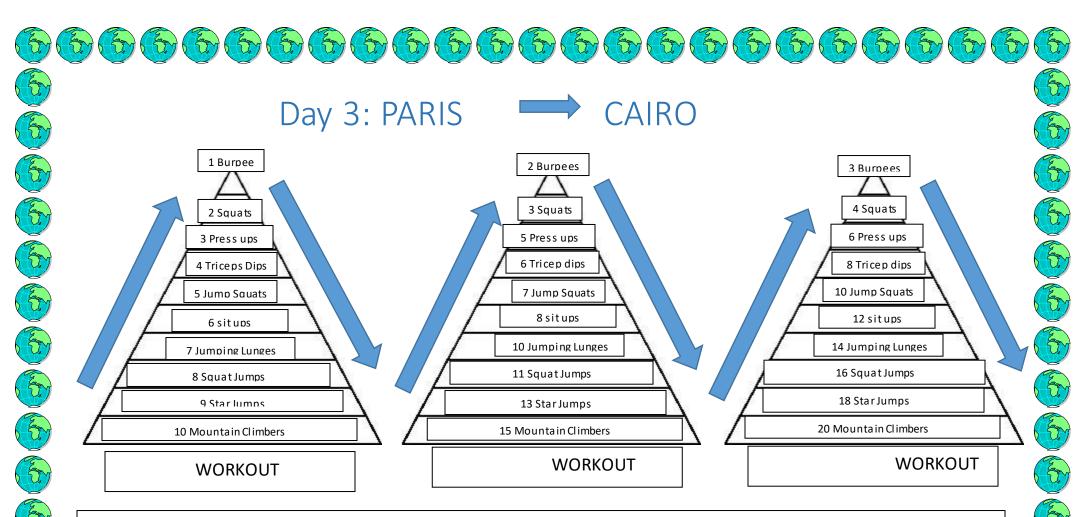

Each exercise must be performed for 30 seconds with 30 seconds rest between exercises.

Good luck!

Exercises completed:

Globes Collected:

**Pyramid Workout:** You have made it to the Pyramids of Giza in Cairo. Your task is to choose ONE of the three pyramids and complete the relevant workout. You must ascend and descend the pyramid meaning you will do each exercise twice. This means you will start off doing "Mountain Climbers" working yourself up to "Burpees", then work back down from "Burpess" to "Mountain Climbers". Time yourself and see how long it takes you to complete the pyramid of your choice! The more globes below each pyramid, the more challenging it is! Good luck!