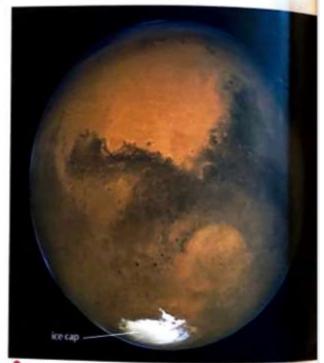

Giovanni Schiaparelli (1835–1910) published a map of Mars in 1877 and regularly updated it with new observations. He drew some straight features, which he called channels.

Schiaparelli's map got a lot of people interested. Perhaps the channels were artificial? This would mean there could be intelligent life on Mars. People could see the polar ice caps on Mars, which meant there was some water there, and water is essential for life to exist. The dark and light areas also looked like land and oceans. If there was water on the planet, it was possible that life existed on Mars.

The biggest volcano in the Solar System is Olympus Mons on Mars. It is 25 km high.

@ow@cience@orks

An updated map published by Schiaparellii in 1888.

This photograph of Mars was taken by the Hubble Space Telescope.