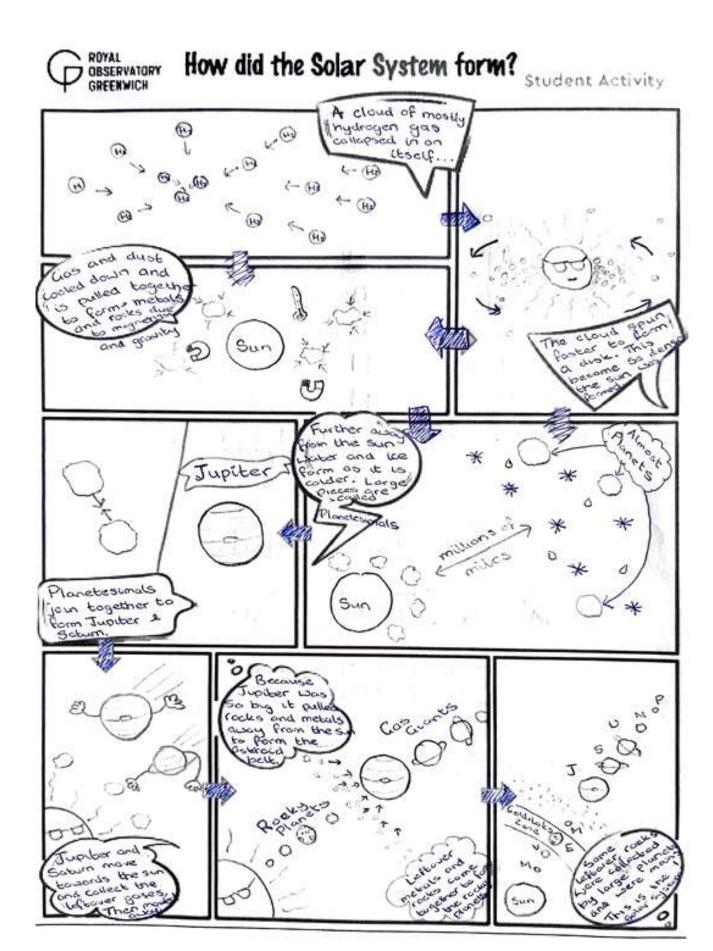

٧                   | Ν | Α  | F | Α | M | <b>(S)</b> | U  | G  | Χ | G | Ε | K |
| D | Т | P | Ε   | G | Y | Χ  | Υ | Ε   | Χ | T | Χ                   | Z | Т  | R | R | U | G          | R  | N  | L | ٧ | S | F |
| X | Z | C | Н   | Ν | ٧ | 1  | 0 | J   | K | S | M                   | Α | S  | 0 | N | Z | Н          | 0  | Z  | ٧ | D | Ν | ٧ |

| astronauts   | <del>-atmosphere</del> | Space     | Gas                |
|--------------|------------------------|-----------|--------------------|
| Star Dust    | <del>- Moon</del>      | Rocket    | Corret             |
| - Neptune    | Venus                  | Uranus    | Galaxy             |
| Solar System | Sun                    | mars      | <del>Jupiter</del> |
| Stars        | Earth                  | Milky Way | Pluto              |



## 7Ld) Focus on: Exploring Mars

Could there ever have been life on Mars?

People have been able to see Mars for thousands of years, but it was not until the invention of the telescope that astronomers could look for features on its surface.

Giovanni Schiaparelli (1835–1910) published a map of Mars in 1877 and regularly updated it with new observations. He drew some straight features, which he called channels.

Schiaparelli's map got a lot of people interested. Perhaps the channels were artificial? This would mean there could be intelligent life on Mars. People could see the polar ice caps on Mars, which meant there was some water there, and water is essential for life to exist. The dark and light areas also looked like land and oceans. If there was water on the planet, it was possible