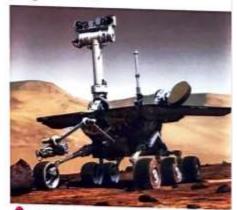

### Mars exploration highlights

Over half of the spacecraft sent to investigate Mars never got there, or crashed on landing. These are some of the successful ones.

- 1964 First flypast of the planet by Mariner 4.
- 1971 Mars 2, sent by the former USSR, was the first spacecraft to go into orbit around Mars. It orbited for nearly a year and sent back information about the surface and the atmosphere. The lander it sent down crashed.
- 1976 The Viking 1 lander was the first spacecraft to land safely on Mars. It carried out some experiments on the Martian soil. Most scientists agree that the experiments did not detect any signs that life existed there.
- 1997 Mars Global Surveyor went into orbit around Mars. It sent back detailed pictures and photos for nearly 10 years. Some ground features in the images are similar to features on Earth that were formed by flowing water.
- 2003 Mars Express went into orbit around Mars. This was the first spacecraft sent to another planet by the European Space Agency. It is sending back very detailed images and information about the types of rock on the surface. The lander it sent down (Beagle 2) crashed.
- 2004 Two NASA rovers, Spirit and Opportunity, landed on Mars.

The surface of Mars, made up from photographs taken by the Spirit rover.

An artist's impression of Viking 1 on Mars.

Artist's impression of Spirit on Mars.

- 1 Why do scientists want to find out if there is water on Mars?
- 2 a Before 1964, some people thought there might be life on Mars. Describe the evidence for and against this idea.
  - b What new evidence has been found since 1964?
- 3 How has technology helped scientists to find out more about Mars?
- 4 Most of the spacecraft sent to investigate other planets have gone to Mars. Suggest as many reasons for this as you can.