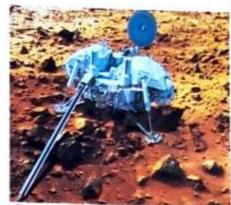

### Mars exploration highlights

Over half of the spacecraft sent to investigate Mars never got there, or crashed on landing. These are some of the successful ones.

- 1964 First flypast of the planet by Mariner 4.
- 1971 Mars 2, sent by the former USSR, was the first spacecraft to go into orbit around Mars. It orbited for nearly a year and sent back information about the surface and the atmosphere. The lander it sent down crashed.
- 1976 The Viking 1 lander was the first spacecraft to land safely on Mars. It carried out some experiments on the Martian soil. Most scientists agree that the experiments did not detect any signs that life existed there.
- 1997 Mars Global Surveyor went into orbit around Mars. It sent back detailed pictures and photos for nearly 10 years. Some ground features in the images are similar to features on Earth that were formed by flowing water.
- 2003 Mars Express went into orbit around Mars. This was the first spacecraft sent to another planet by the European Space Agency. It is sending back very detailed images and information about the types of rock on the surface. The lander it sent down (Beagle 2) crashed.
- 2004 Two NASA rovers, Spirit and Opportunity, landed on Mars.

The surface of Mars, made up from photographs taken by the Spirit rover.

An artist's impression of Viking 1 on Mars.

Artist's impression of Spirit on Mars.

- 1 Why do scientists want to find out if there is water on Mars?
- 2 a Before 1964, some people thought there might be life on Mars. Describe the evidence for and against this idea.
  - b What new evidence has been found since 1964?
- 3 How has technology helped scientists to find out more about Mars?
- 4 Most of the spacecraft sent to investigate other planets have gone to Mars. Suggest as many reasons for this as you can.