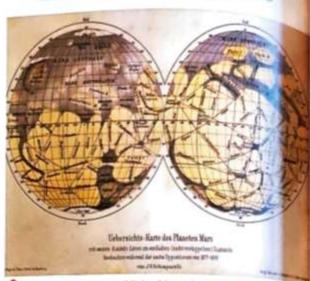

Giovanni Schiaparelli (1835–1910) published a map of Mars in 1877 and regularly updated it with new observations. He drew some straight features, which he called channels.

Schiaparelli's map got a lot of people interested. Perhaps the channels were artificial? This would mean there could be intelligent life on Mars. People could see the polar ice caps on Mars, which meant there was some water there, and water is essential for life to exist. The dark and light areas also looked like land and oceans. If there was water on the planet, it was possible that life existed on Mars.

The biggest volcano in the Solar System is Olympus Mons on Mars. It is 25 km high.

@ow@cience@orks

An updated map published by Schiaparellii in 1888.

This photograph of Mars was taken by the Hubble Space Telescope.