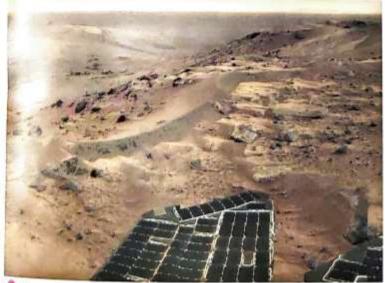

### Mars exploration highlights

Over half of the spacecraft sent to investigate Mars never got there, or crashed on landing. These are some of the successful ones.

- 1964 First flypast of the planet by Mariner 4.
- 1971 Mars 2, sent by the former USSR, was the first spacecraft to go into orbit around Mars. It orbited for nearly a year and sent back information about the surface and the atmosphere. The lander it sent down crashed.
- 1976 The Viking 1 lander was the first spacecraft to land safely on Mars. It carried out some experiments on the Martian soil. Most scientists agree that the experiments did not detect any signs that life existed there.
- 1997 Mars Global Surveyor went into orbit around Mars. It sent back detailed pictures and photos for nearly 10 years. Some ground features in the images are similar to features on Earth that were formed by flowing water.
- 2003 Mars Express went into orbit around Mars. This was the first spacecraft sent to another planet by the European Space Agency. It is sending back very detailed images and information about the types of rock on the surface. The lander it sent down (Beagle 2) crashed.
- 2004 Two NASA rovers, Spirit and Opportunity, landed on Mars.

The surface of Mars, made up from photographs taken by the Spirit rover.

An artist's impression of Viking 1 on Mars.

Artist's impression of Spirit on Mars.

- 1 Why do scientists want to find out if there is water on Mars?
- 2 a Before 1964, some people thought there might be life on Mars. Describe the evidence for and against this idea.
  - b What new evidence has been found since 1964?
- 3 How has technology helped scientists to find out more about Mars?
- 4 Most of the spacecraft sent to investigate other planets have gone to Mars. Suggest as many reasons for this as you can.